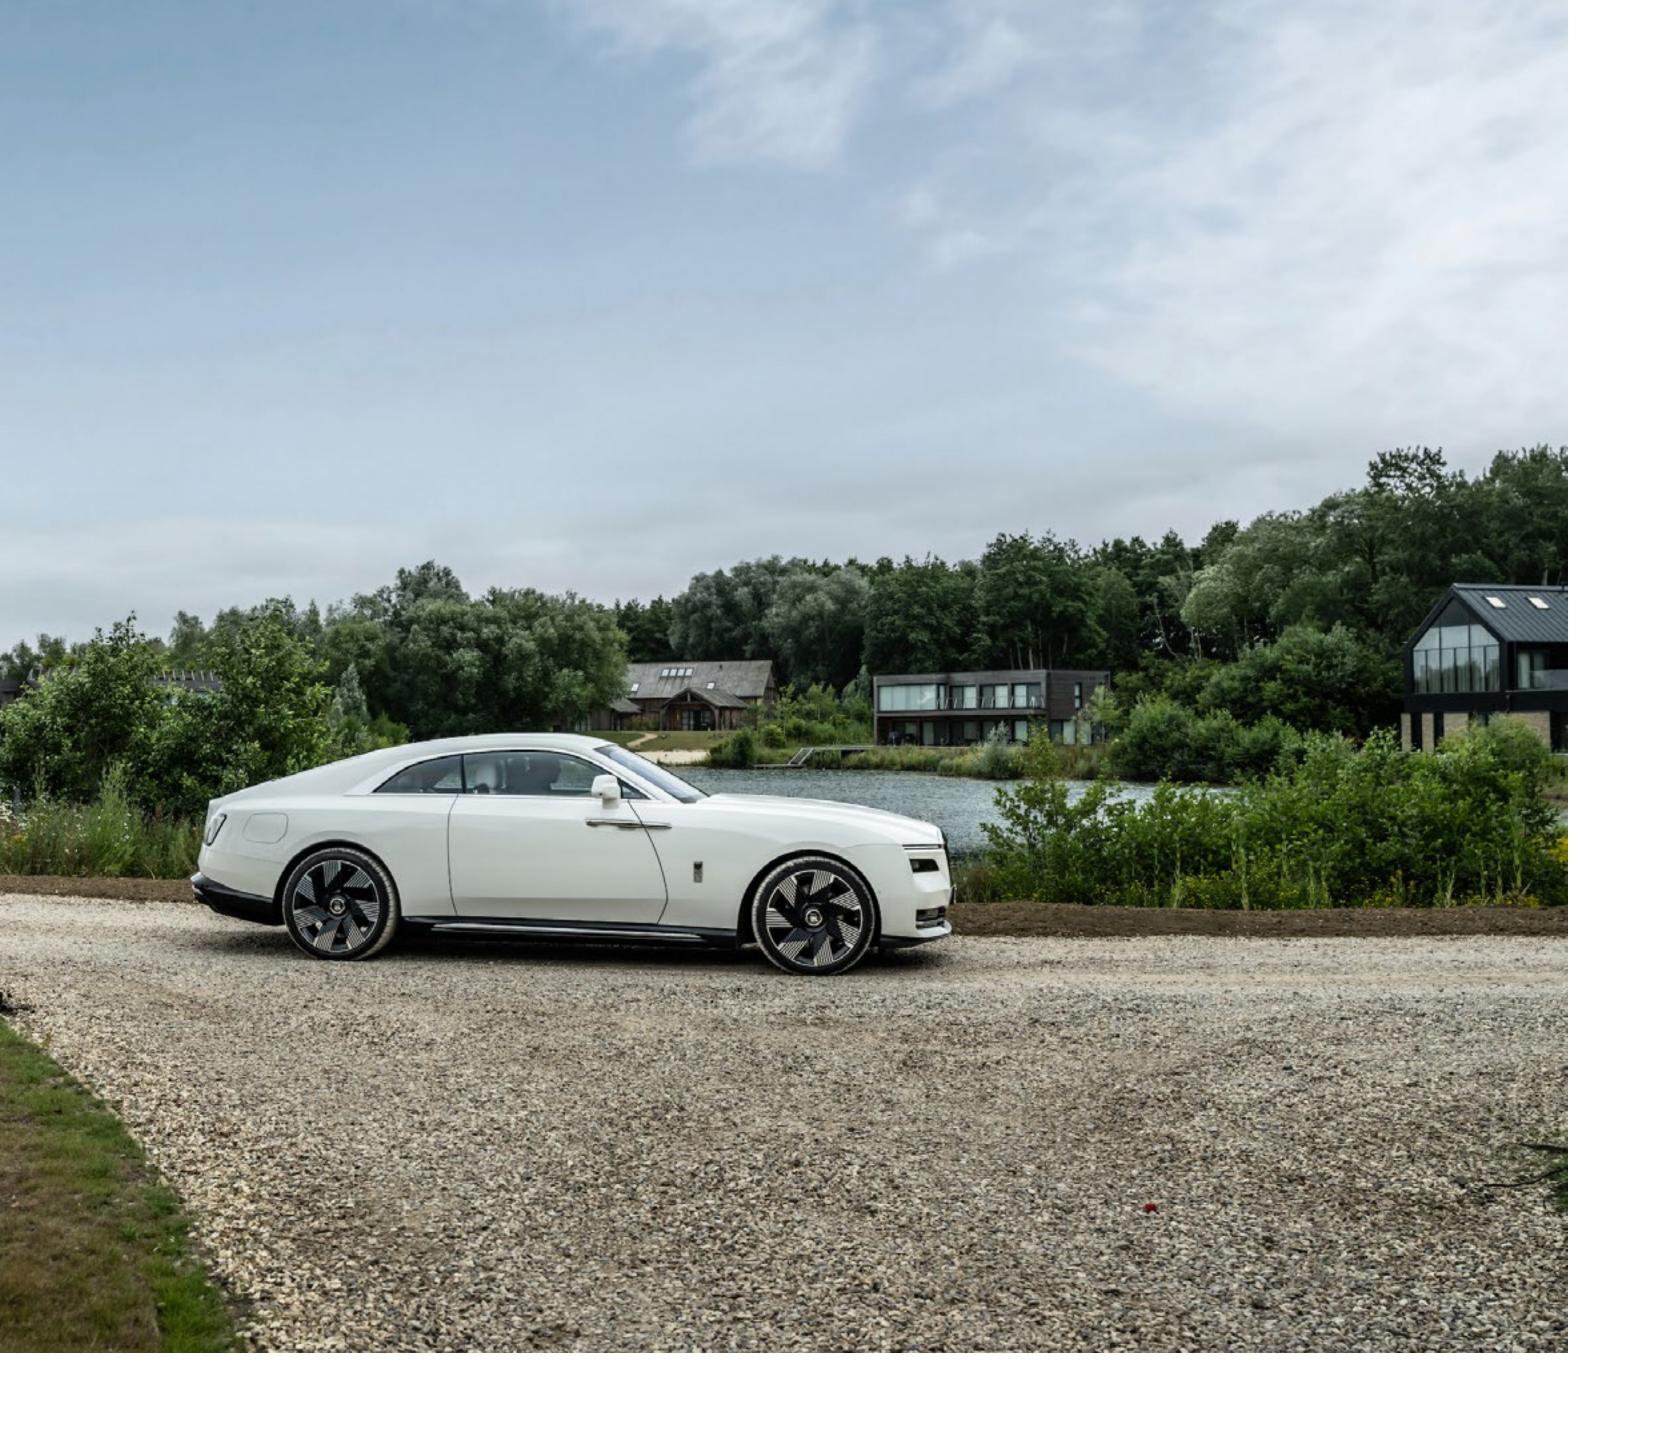

# OUR CAR COLLECTION

We constantly refresh our car collection and typically acquire 2-3 new supercars every month. Our members are amongst the first people in the world to drive the latest model supercars when they are released. We have had over 300 cars in the Club and our current collection, which is worth more than £8m, is shown below.

On Order

LAMBORGHINI REVUELTO FERRARI 12 CILINDRI LAMBORGHINI TEMERARIO PORSCHE 992.2 TURBO S CABRIOLET FERRARI 12 CILINDRI SPIDER LAMBORGHINI URUS SE

"I have always owned Aston Martins and other nice cars; however, we travel a lot and I don't have the inclination to spend time managing cars, so being a member of Auto Vivendi gives me hassle-free use of a stunning collection of cars with no maintenance required"