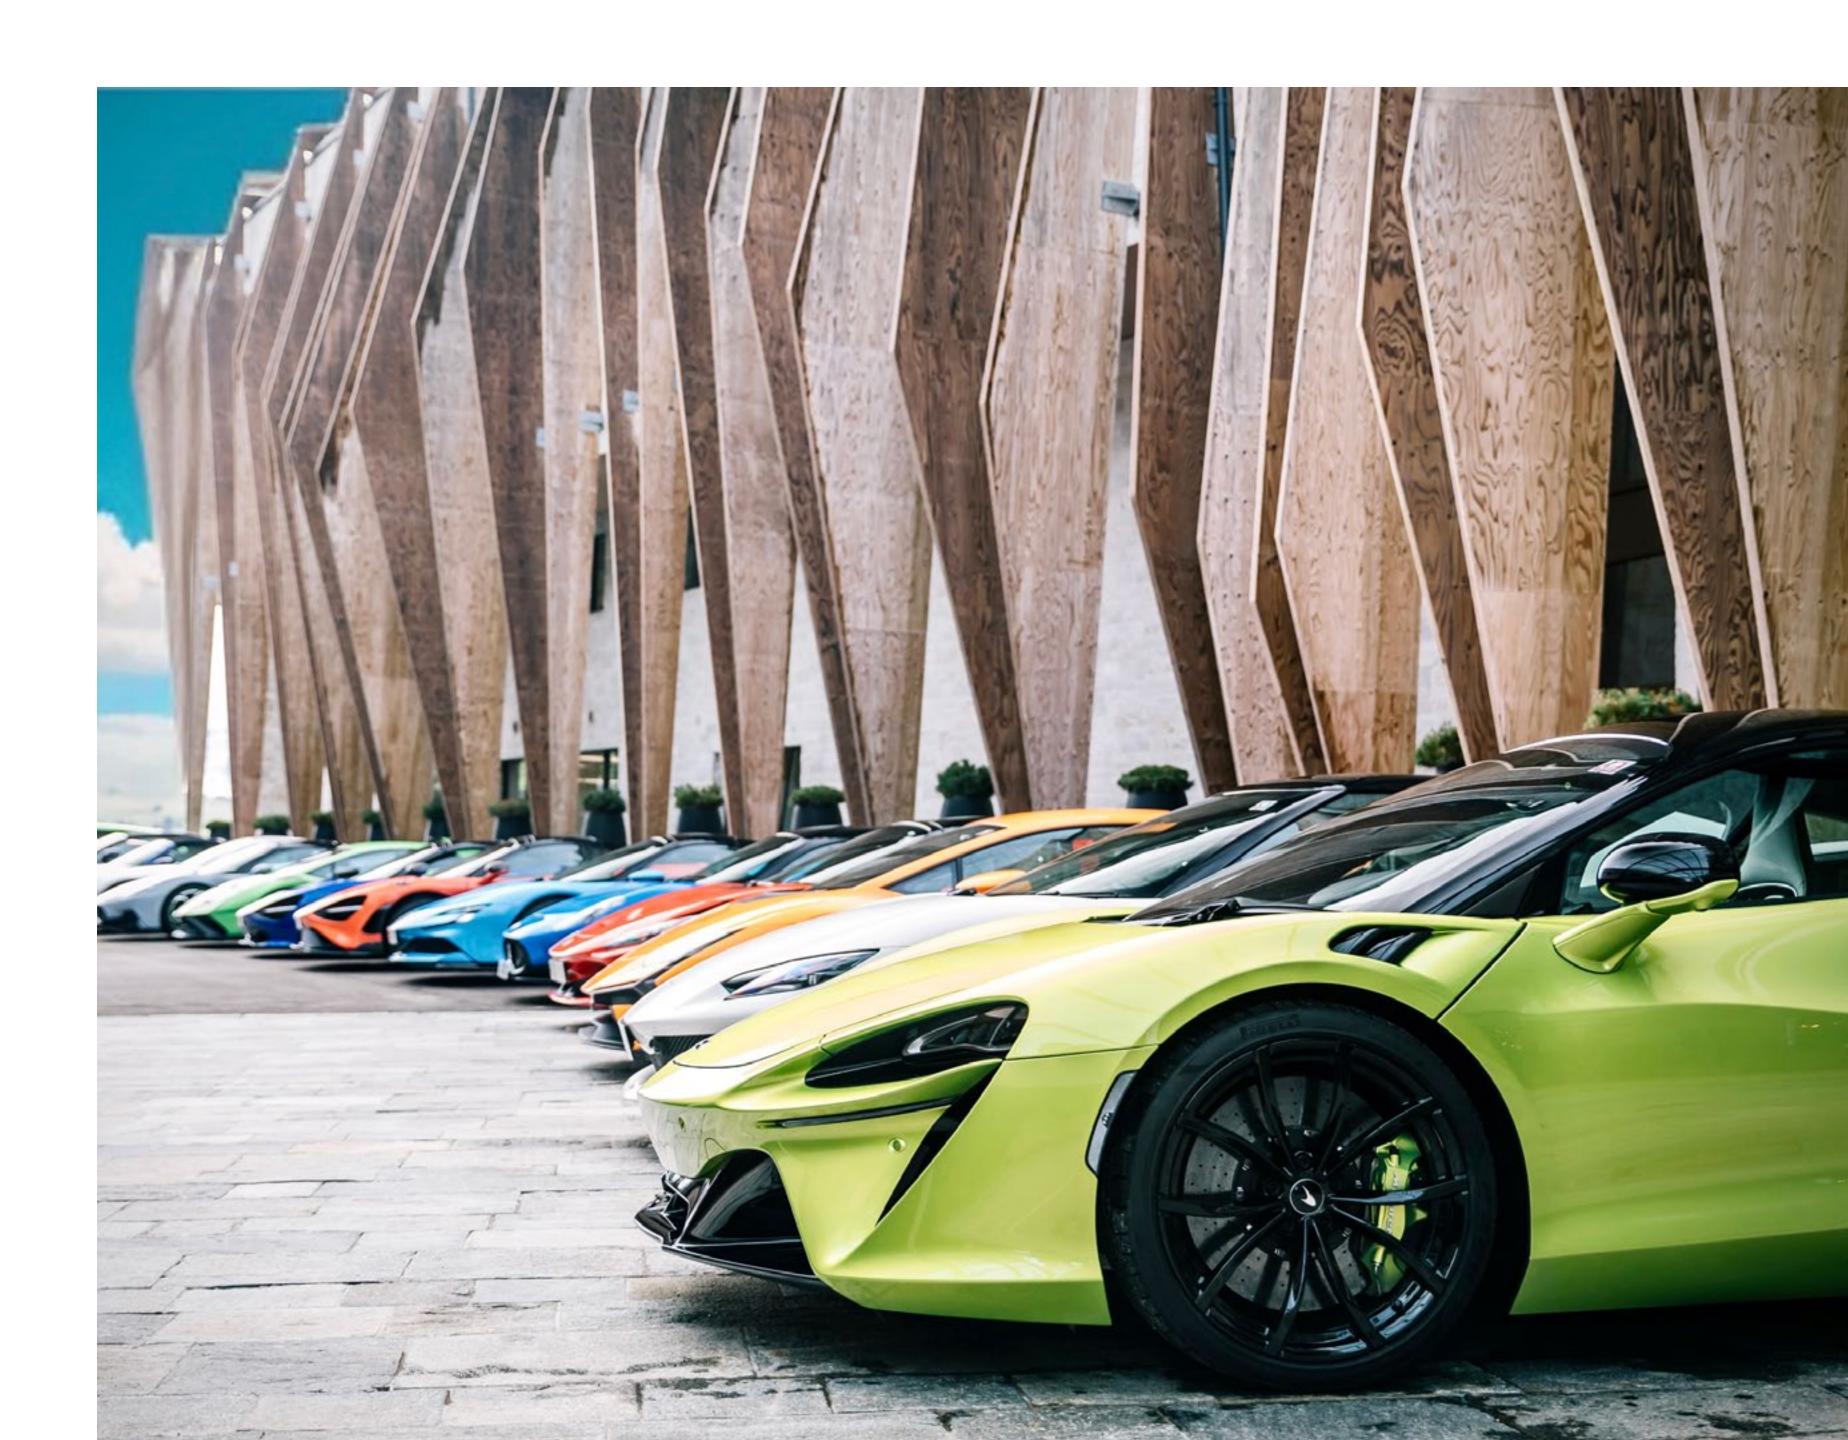

# OUR CAR COLLECTION

We constantly refresh our car collection and typically acquire 2-3 new supercars every month. Our members are amongst the first people in the world to drive the latest model supercars when they are released. We have had over 300 cars in the Club and our current collection, which is worth more than £8m, is shown below.

On Order

LAMBORGHINI REVUELTO FERRARI 12 CILINDRI LAMBORGHINI TEMERARIO PORSCHE 992.2 TURBO S CABRIOLET FERRARI 12 CILINDRI SPIDER LAMBORGHINI URUS SE

"I have always owned Aston Martins and other nice cars; however, we travel a lot and I don't have the inclination to spend time managing cars, so being a member of Auto Vivendi gives me hassle-free use of a stunning collection of cars with no maintenance required"