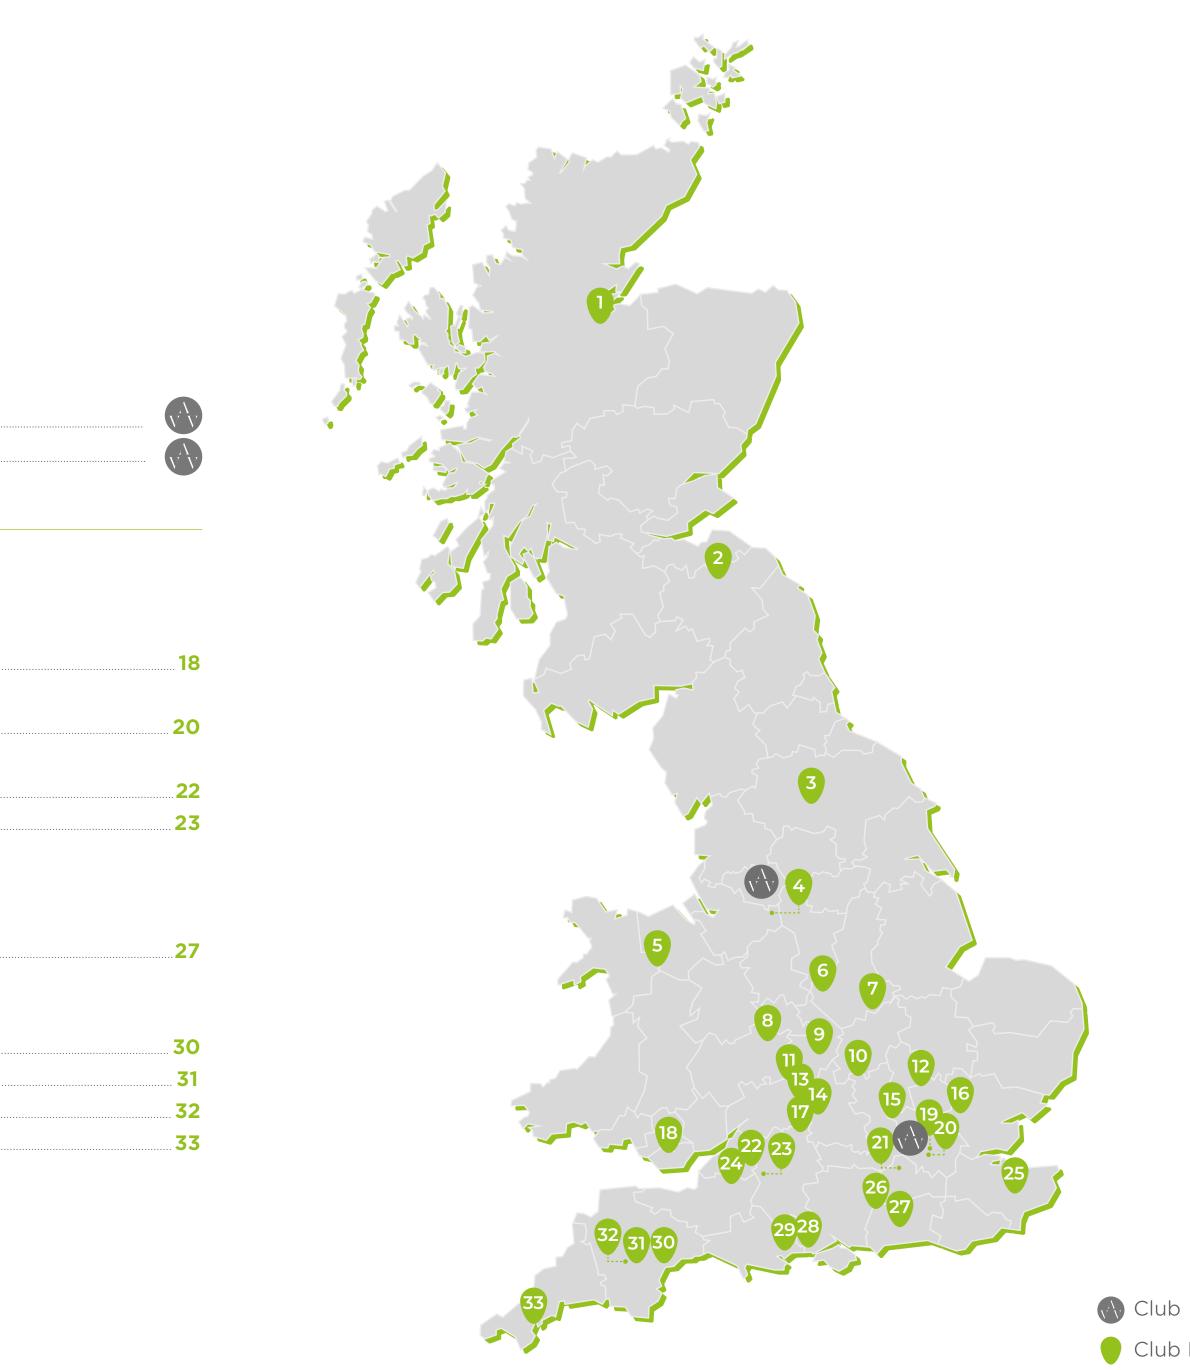

# Our Locations

### CLUBS

Auto Vivendi is headquartered at the Auto Vivendi Clubhouse in London. We also have a Club in Manchester which operates from Hotel Gotham.

| London, Auto Vivendi Clubhouse |
|--------------------------------|
| Manchester, Hotel Gotham       |

### CLUB HUBS

Our Club Hubs are located at various hotels, spas and other suitable venues throughout the UK.

| Ness Walk, Inverness <sup>*</sup><br>Thirlestane Castle, Berwickshire <sup>*</sup> |                        | d Hensol Castle, Wales  |
|------------------------------------------------------------------------------------|------------------------|-------------------------|
|                                                                                    | The London He          | eliport, Battersea      |
| Palé Hall, Wales                                                                   | 5 The Bath Prior       | y, Bath                 |
|                                                                                    | Five Zeros Sup         | oercar Barn, Wiltshire  |
| Keythorpe Hall, Leicestershire                                                     | 7                      |                         |
| Brockencote Hall Hotel, Worcestershire                                             | 8                      |                         |
| Mallory Court Country House Hotel, Warwickshire                                    | 9                      |                         |
|                                                                                    | Amberley Cast          | tle, West Sussex        |
| Buckland Manor, Worcestershire                                                     |                        |                         |
| The Slaughters Manor House, Gloucestershire                                        | <b>13</b> Lympstone Ma | nor, Devon              |
| Minster Mill, Oxfordshire                                                          |                        | Devon                   |
|                                                                                    | -                      | lotel and Spa, Devon    |
| Down Hall Hotel & Spa, Hertfordshire                                               |                        | , Cornwall <sup>*</sup> |
|                                                                                    |                        |                         |

\* Surcharge applies

AUTO VIVENDI