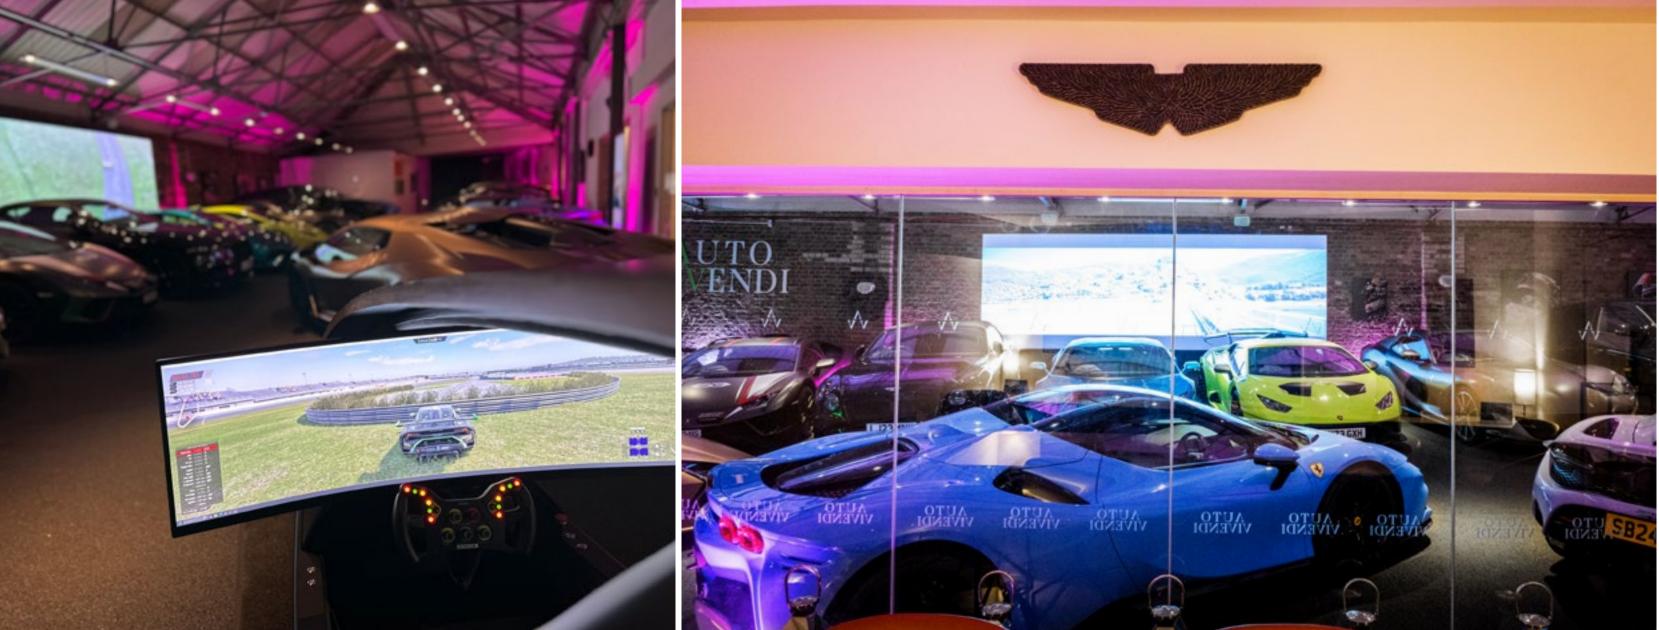

# The Auto Vivendi Clubhouse

Welcome to the Auto Vivendi Clubhouse, our vibrant sanctuary nestled in the heart of Central London. Not only can our members collect cars here but it's a dynamic venue for play, art, hosting, unwinding, and celebrating.

In addition to our infamous Clubhouse Parties, the Auto Vivendi Clubhouse offers members the opportunity to view our unparalleled collection of supercars. Unwind with a gourmet coffee on our sofas, host meetings with a supercar backdrop, or immerse yourself in the cockpit of our state-of-the-art simulator — all within a relaxed yet exhilarating atmosphere.