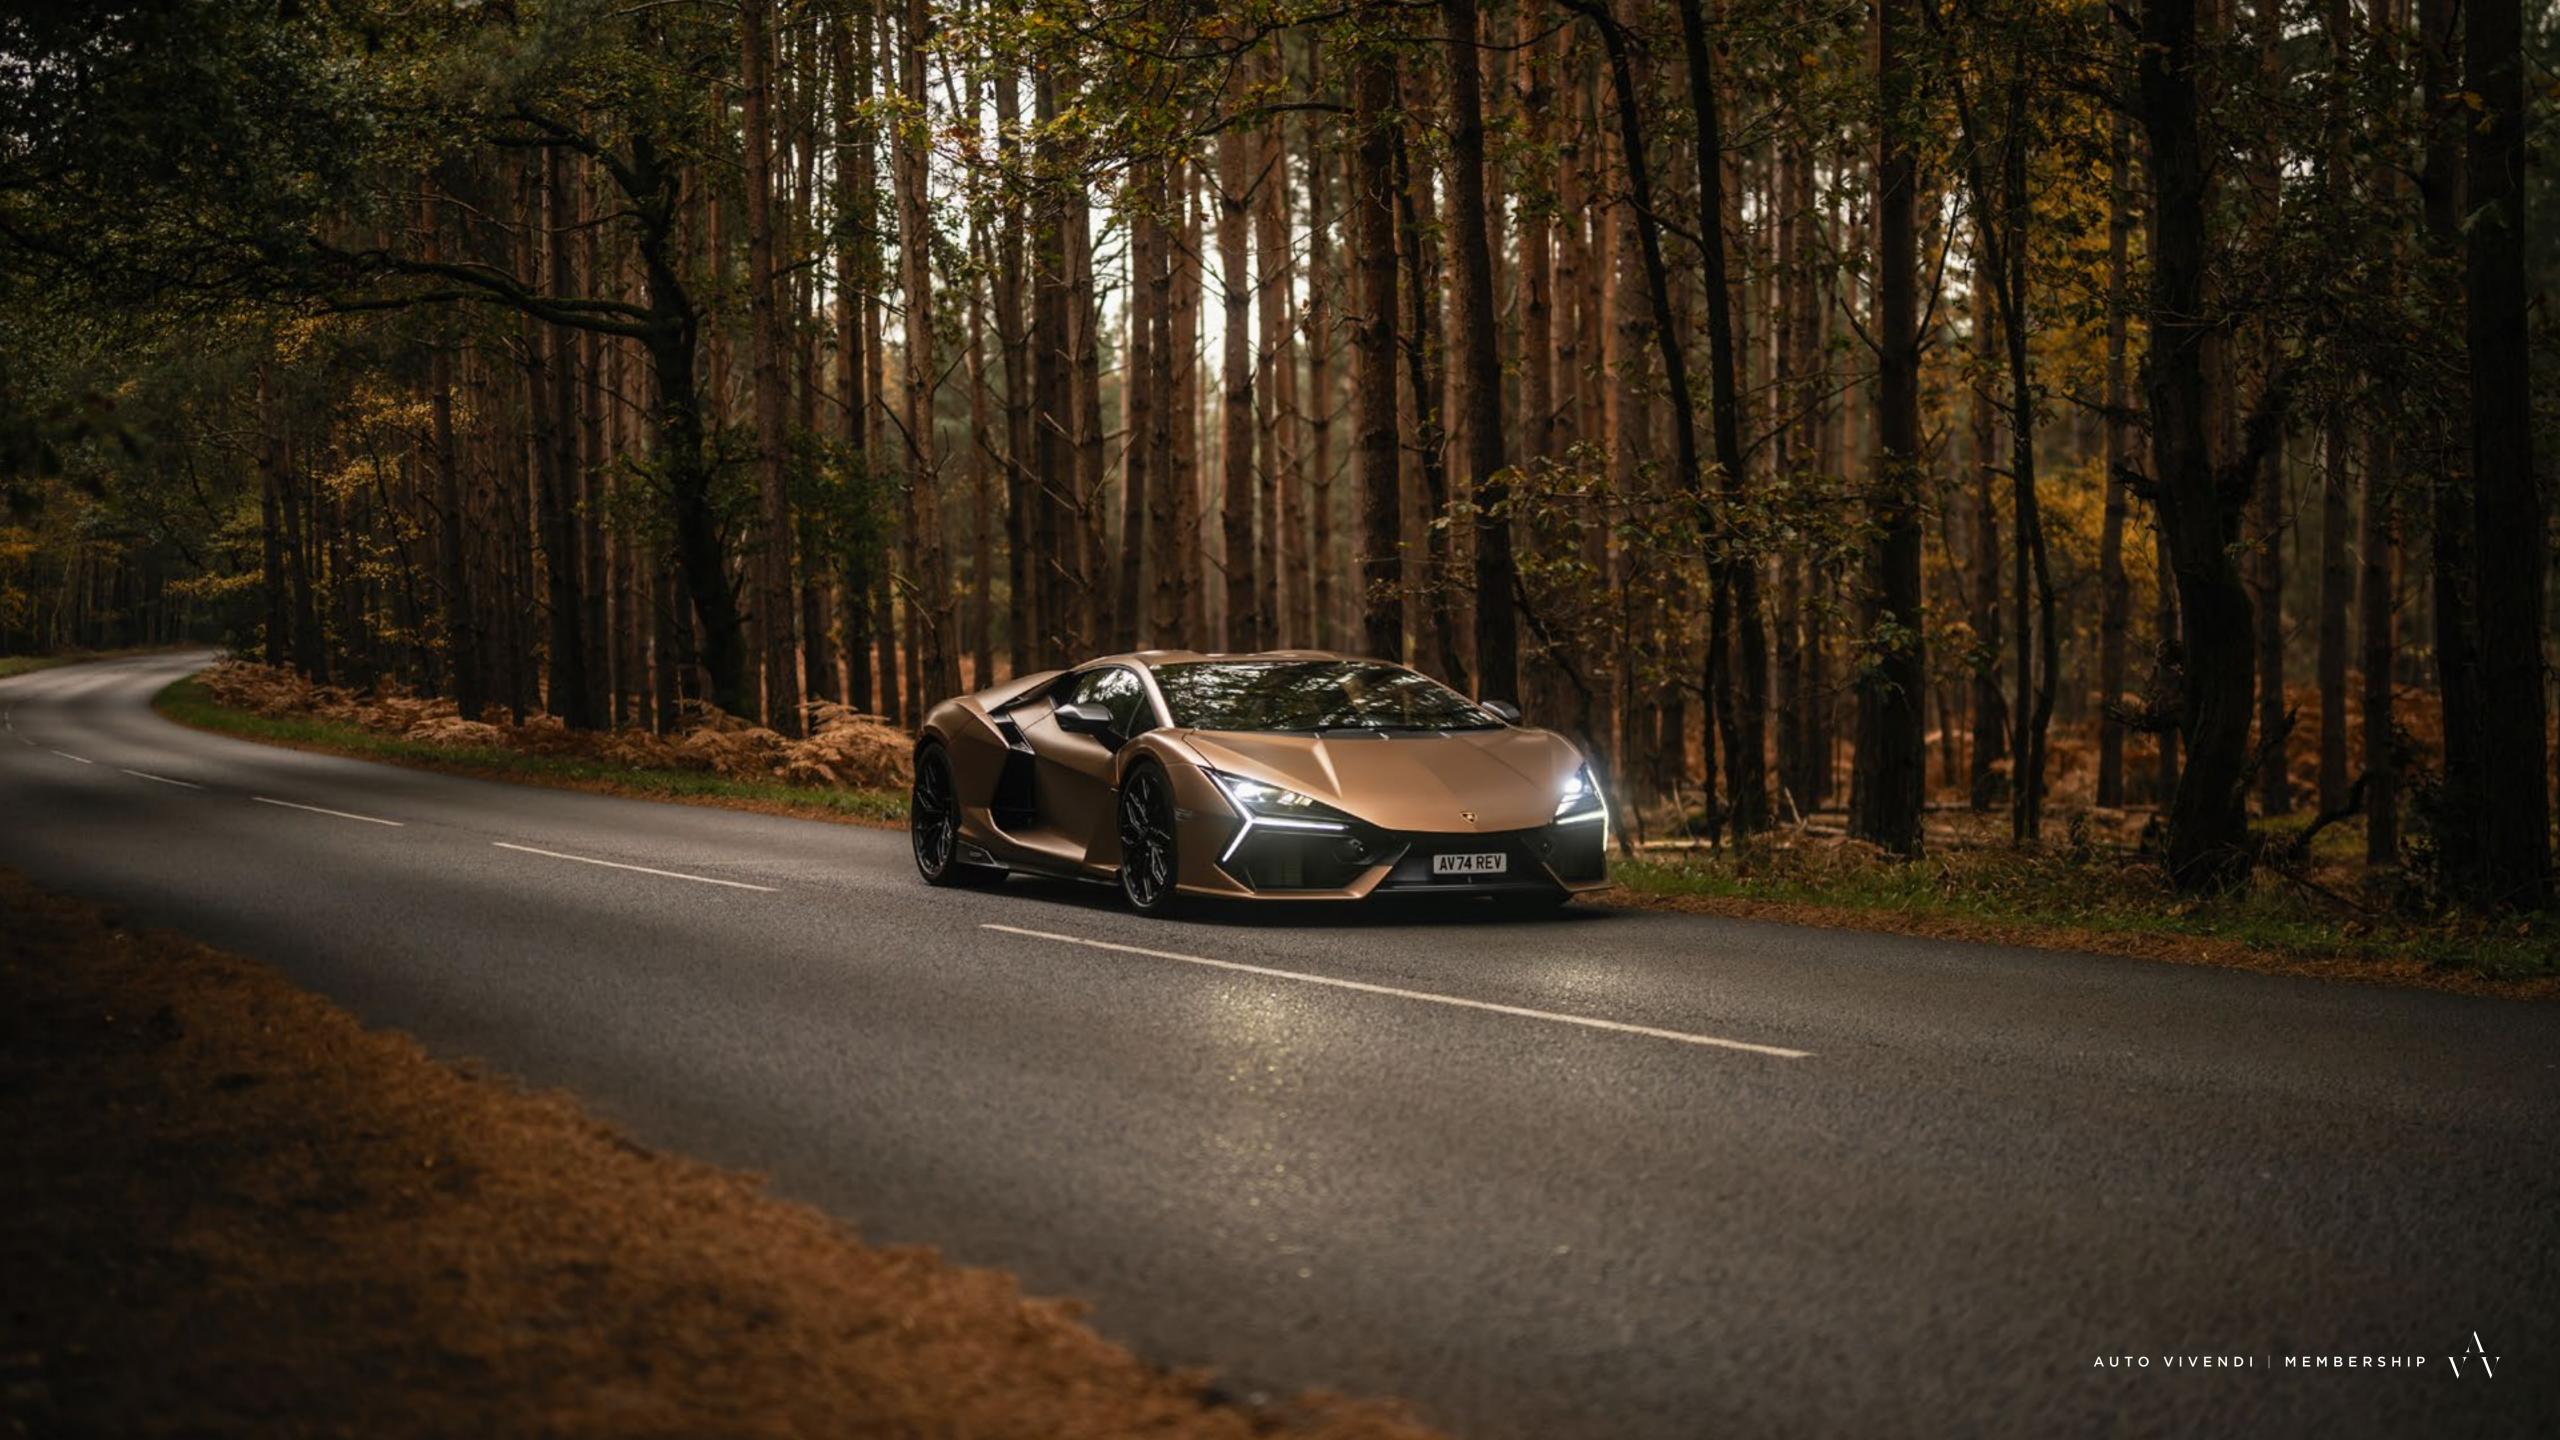

# OUR CAR COLLECTION

We constantly refresh our car collection and typically acquire 2-3 new supercars every month. Our members are amongst the first people in the world to drive the latest model supercars when they are released. We have had over 300 cars in the Club and our current collection, which is worth more than £8m, is shown below.

On Order

LAMBORGHINI REVUELTO FERRARI 12 CILINDRI LAMBORGHINI TEMERARIO PORSCHE 992.2 TURBO S CABRIOLET FERRARI 12 CILINDRI SPIDER LAMBORGHINI URUS SE

"I have always owned Aston Martins and other nice cars; however, we travel a lot and I don't have the inclination to spend time managing cars, so being a member of Auto Vivendi gives me hassle-free use of a stunning collection of cars with no maintenance required"