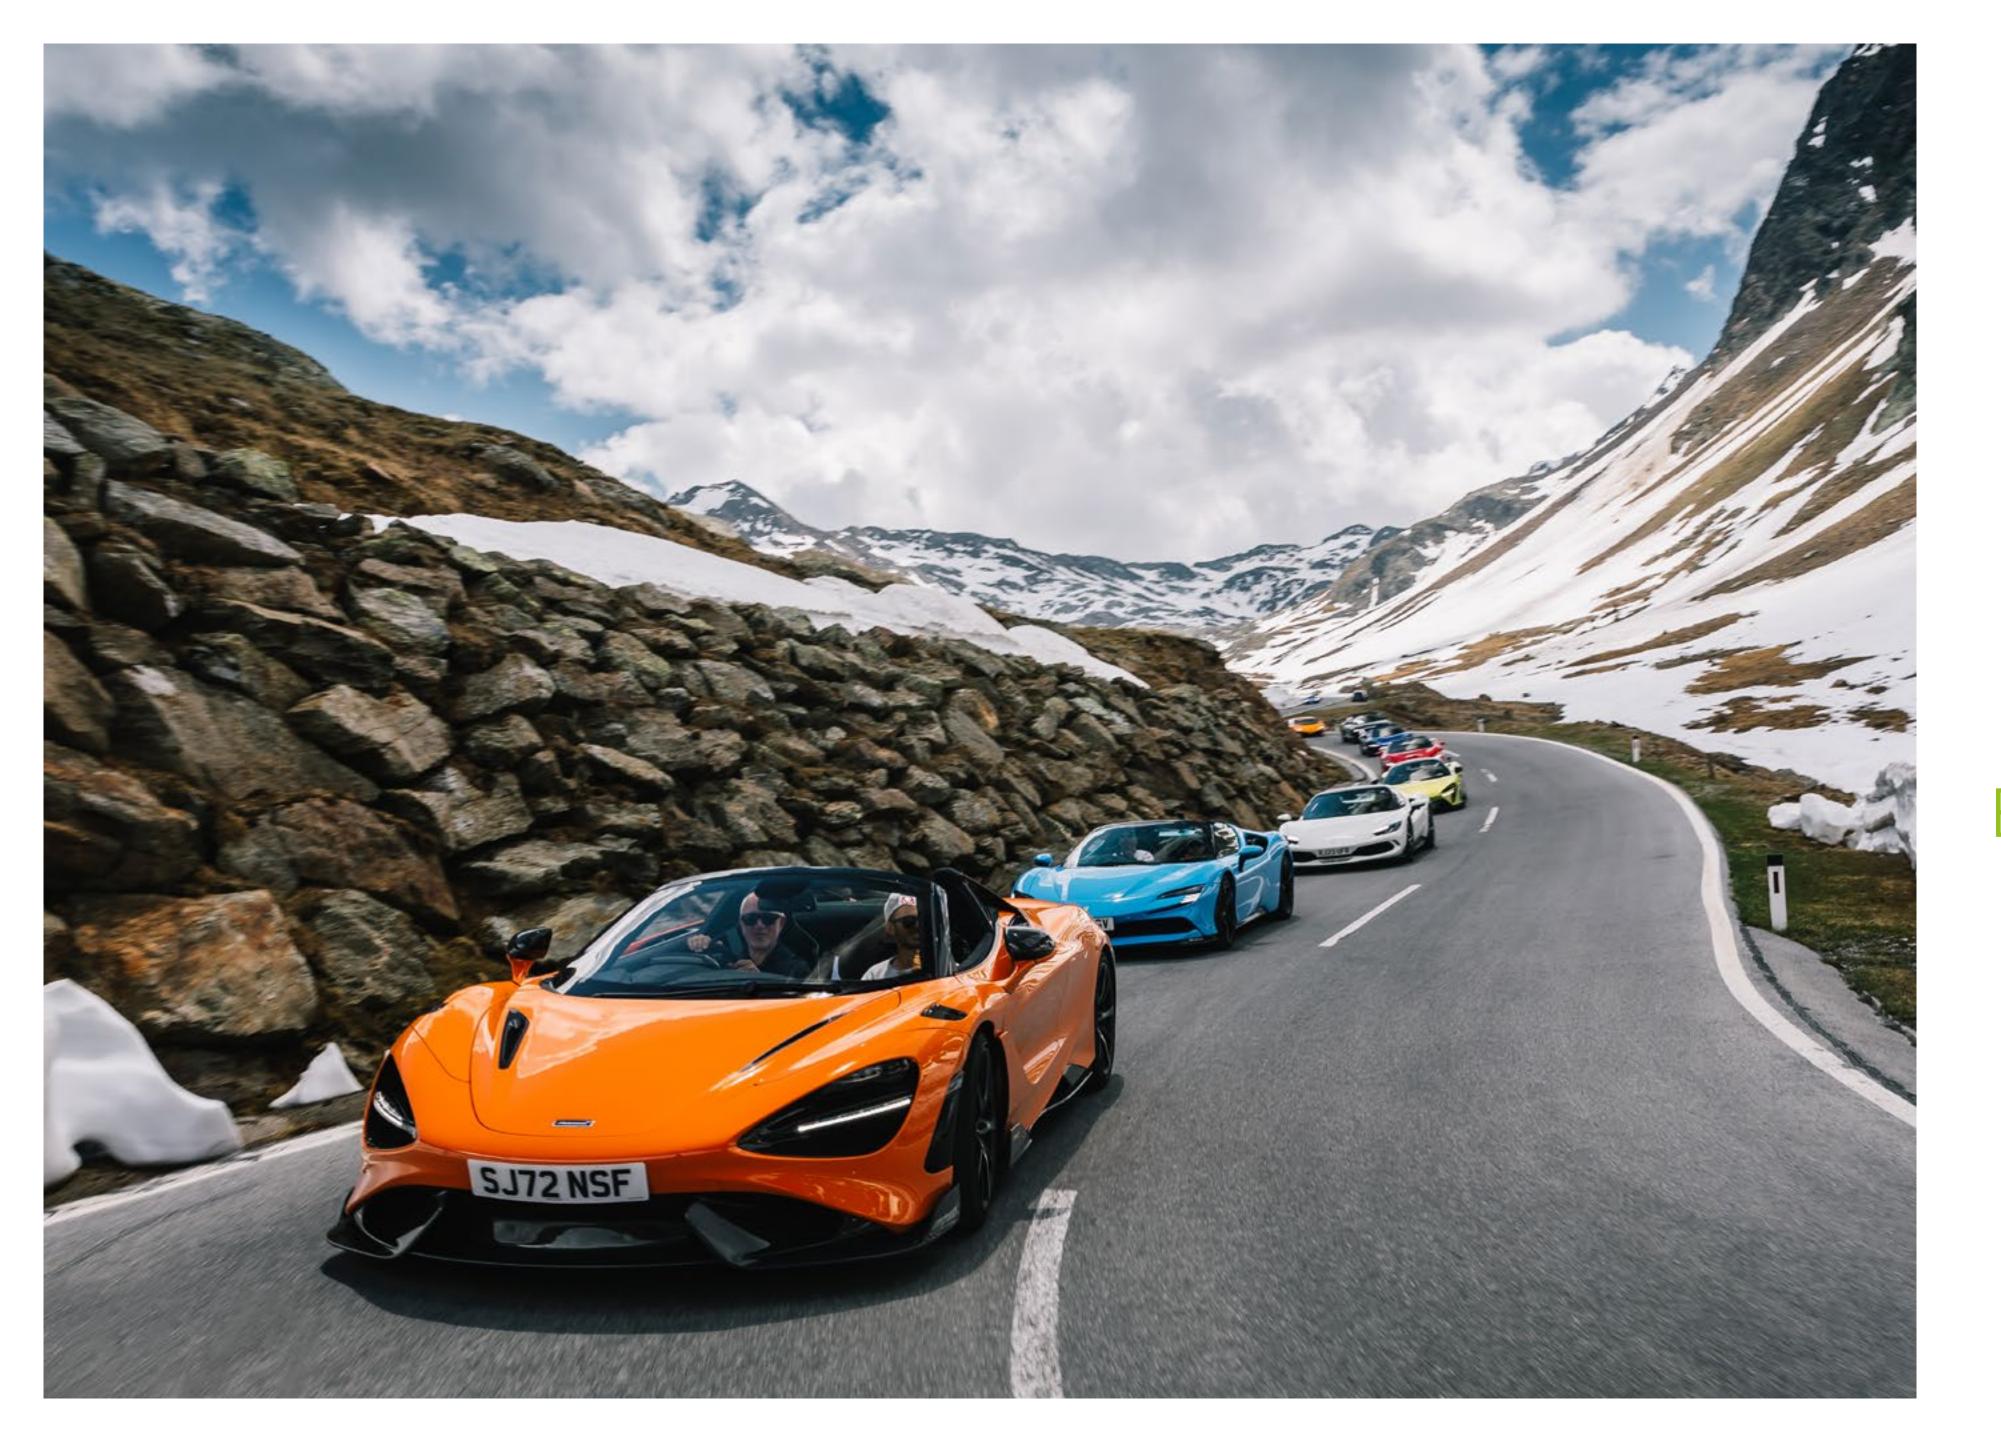

Drive supercars to over 200mph along private runways, navigate the corners of the world's best private race circuits on mind-blowing track days, travel to luxurious destinations by private jet, experience the style and glamour of the Monaco GP onboard a superyacht, or simply enjoy the journey on one of our bespoke driving tours or adventure driving holidays.

Our attendees enjoy the finer things in life and we take great pride in being told that our events are some of the best things they have ever done. If you like living life to the full, please join us.

Experience track-driving nirvana on private race circuits or enjoy the Monaco Grand Prix onboard a superyacht.

"Absolutely awesome being in the Dolomites with Auto Vivendi. Probably the best day I have had behind the wheel of a car and the best trip of my life"