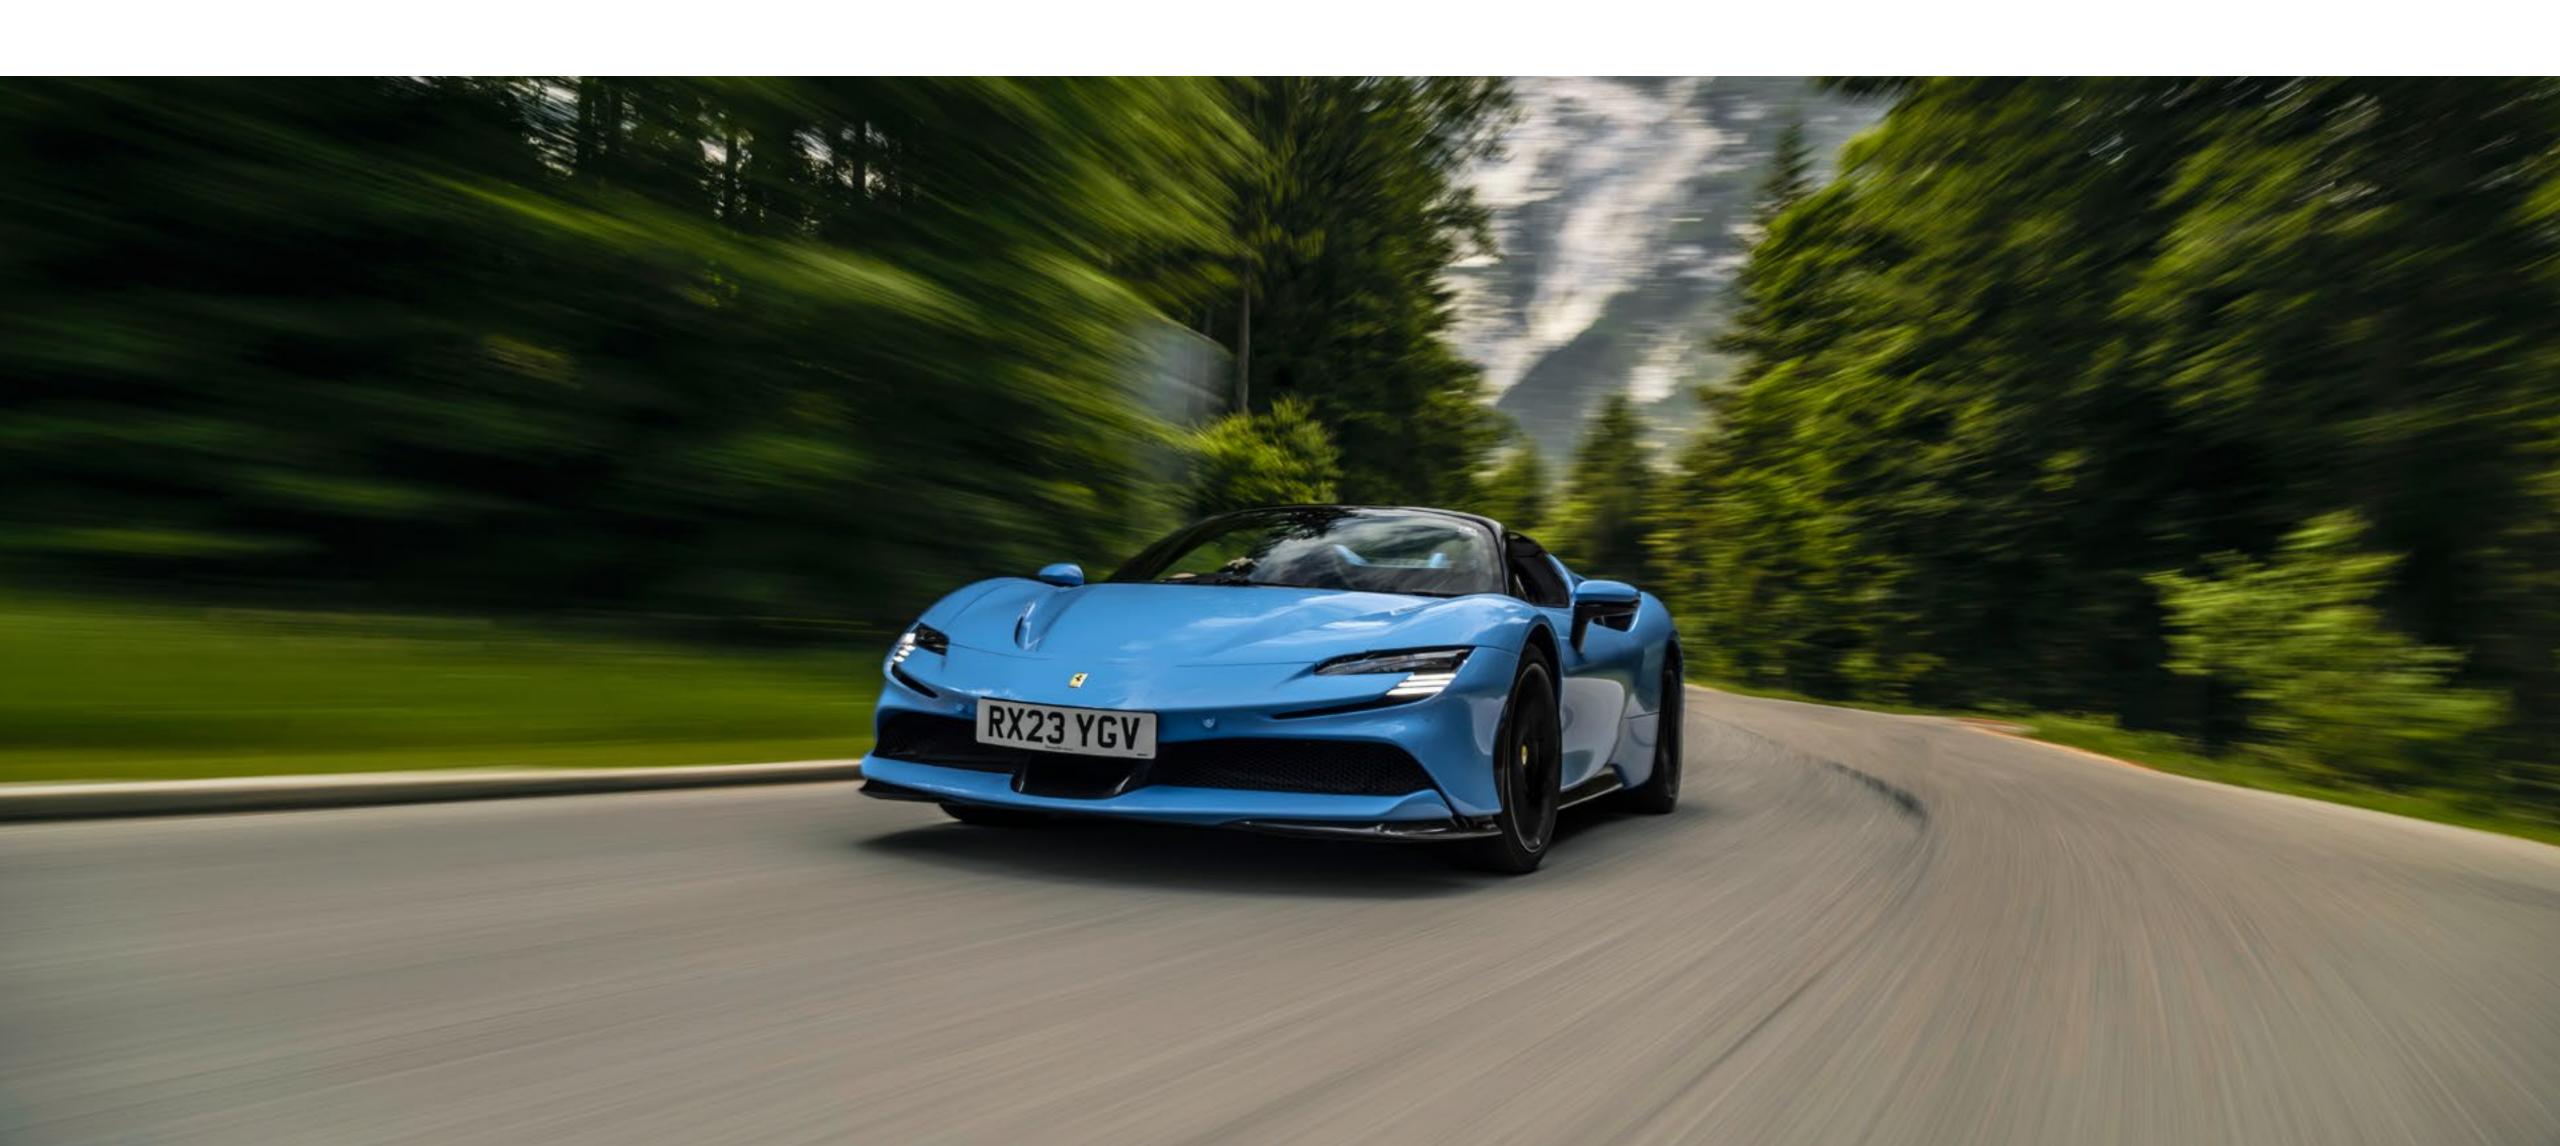

# OUR CAR COLLECTION

We constantly refresh our car collection and typically acquire 2-3 new supercars every month. Our members are amongst the first people in the world to drive the latest model supercars when they are released. We have had over 300 cars in the Club and our current collection, which is worth more than £8m, is shown below.