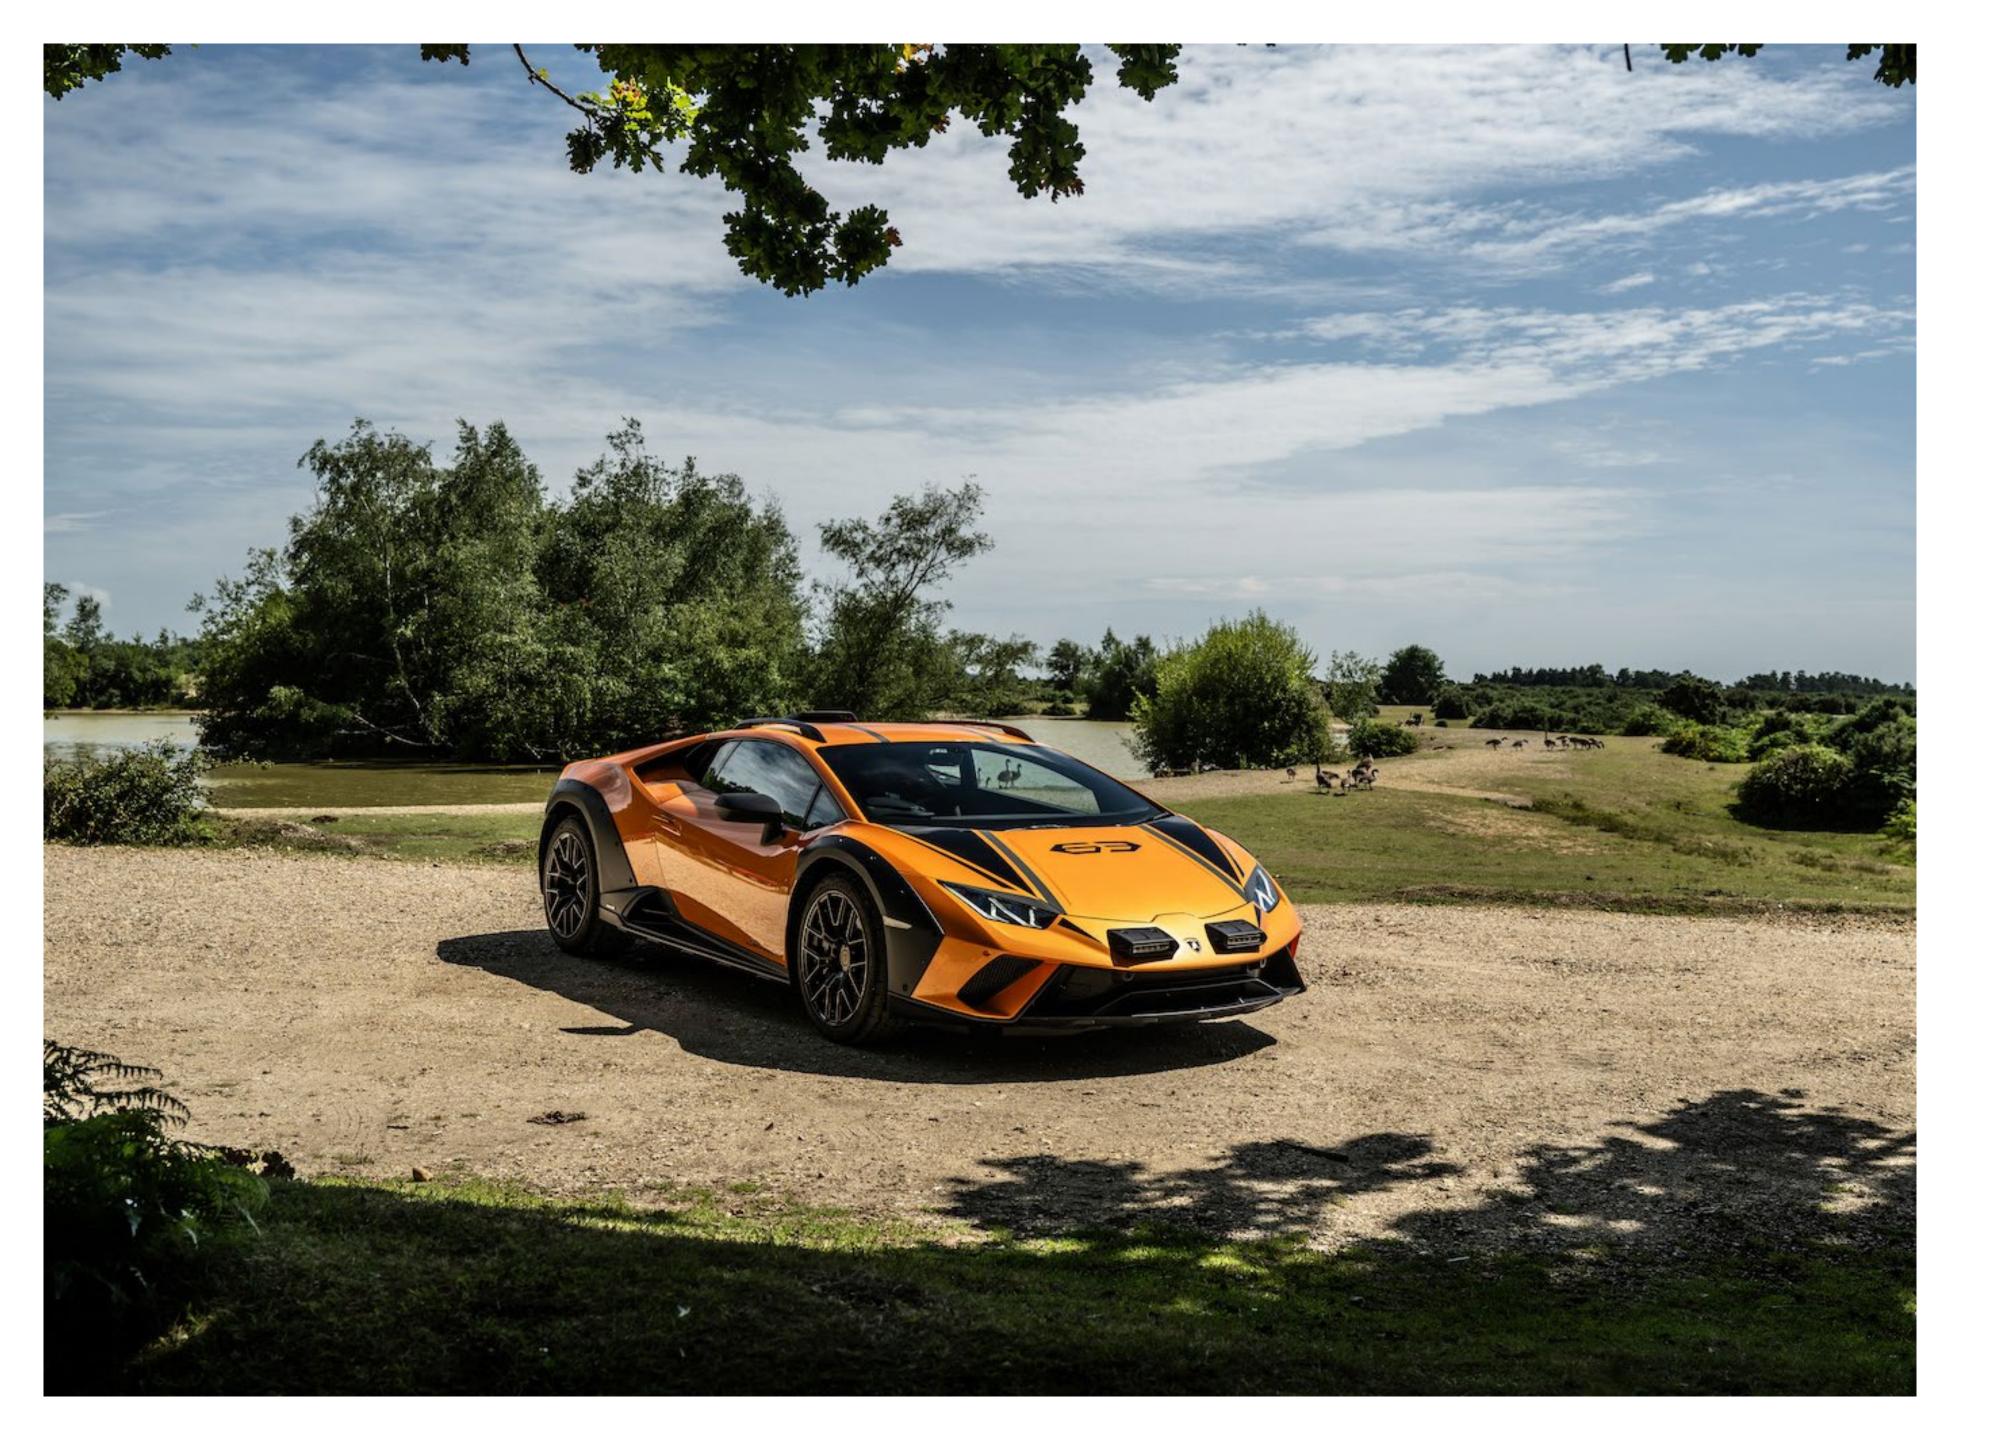

# OUR CAR COLLECTION

We constantly refresh our car collection and typically acquire 2-3 new supercars every month. Our members are amongst the first people in the world to drive the latest model supercars when they are released. We have had over 300 cars in the Club and our current collection, which is worth more than £8m, is shown below.

# Advantages of Membership

The advantages of membership are compelling, whether they be financial, social or lifestyle related. These include:

- We guarantee that we always have a selection of new supercars available for members to use, even on the busiest summer weekends. Our cars are typically only used around 25-40% of the time, meaning we have great availability all year round.
- Our car collection is unrivalled and we buy almost every new supercar as and when it is launched. This means you will have access to 40-50 different supercars every year.
- Due to the huge number of cars we buy, we are able to purchase the most sought-after limited-edition supercars for the Club.
- We deliver cars all over the UK and Europe, making it easy and convenient to have supercars at your disposal wherever you are.
- The Club has a vibrant social scene, with members invited to exclusive events, including new car launches, manufacturer drive days, factory tours, parties and other social occasions.
- The Club has a thriving community spirit, with many friendships and business relationships formed along the way. Indeed, there is fantastic camaraderie and sense of belonging within the Club.